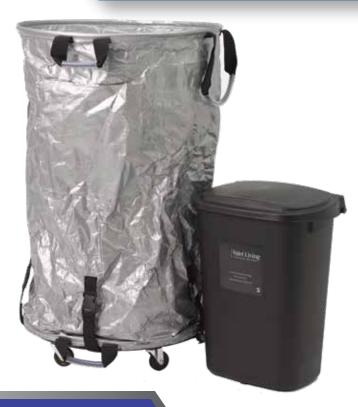

## **Tote & Dolly Collection Caddy**

24-inch round rolling collection accessory

## Features

- Designed for heavy loads
- Light weight
- Easy to store
- Easy to wash and clean
- 3 sets of handles
- 5 caster wheels
- 5-strap clip connection between dolly and tote
- Closure clips
- Cross-body strap

## **Specifications**

Diameter: 24 inches

Height: 44 inches

Weight: 8 lbs (complete set)

Max. Load\*: 220 lbs

Volume Capacity: 83 gallons

Colors: Grey, Dark Green

Material: PP (Polypropylene)