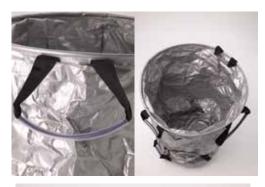

## **Tote & Dolly Collection Caddy**

24-inch round rolling collection accessory

## Features

- Designed for heavy loads
- Light weight
- Easy to store
- Easy to wash and clean
- 3 sets of handles
- 5 caster wheels
- 5-strap clip connection between dolly and tote
- Closure clips
- Cross-body strap

## **Specifications**

Diameter: 24 inches

Height: 44 inches

Weight: 8 lbs (complete set)

Max. Load\*: 220 lbs

Volume Capacity: 83 gallons

Colors: Grey, Dark Green

Material: PP (Polypropylene)