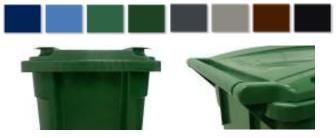

## **Features**

- · Streamlined body style
- Ergonomically designed foot pocket with molded-in step
- European style recessed upper lift pocket
- 10" wheels are standard
- Easily installed steel lower lift bar
- Designed for fully-automated and semi-automated systems
- Available in eight (8) standard colors

## Available Options

- · Lid options: circular opening, paper slot and lock or hasp
- · In mold labeling on lid
- · Hot stamp sides, front or lid with custom logo
- Seguential serial numbers
- RFID tag or Barcode