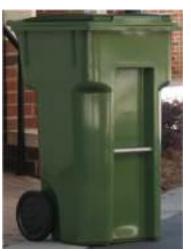

## **EVOLUTION ROLL-OUT CART**

The Evolution cart provides efficiency with a multitude of features. It is designed with a streamlined body style and ergonomic foot pocket.

| Item      | Load<br>Rating | Height | Width | Depth | Assembly<br>Weight | Shipping<br>Stack | LTL<br>Stacking | 53' T/L<br>Quantity |
|-----------|----------------|--------|-------|-------|--------------------|-------------------|-----------------|---------------------|
| 35 Gallon | 130 lbs.       | 36 ¾"  | 18 ¾" | 23 %" | 25 lbs.            | 10 High           | 9 High          | 1,050               |

## **Features**

- · Streamlined body style
- Ergonomically designed foot pocket with molded-in step
- European style recessed upper lift pocket
- 10" wheels are standard
- Easily installed steel lower lift bar
- Designed for fully-automated and semi-automated systems
- Available in eight (8) standard colors