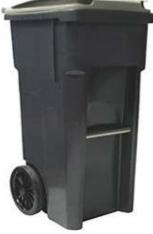

## **EVOLUTION ROLL-OUT CART**

The Evolution cart provides efficiency with a multitude of features. It is designed with a streamlined body style and ergonomic foot pocket.

| Item      | Load<br>Rating | Height | Width | Depth | Assembly<br>Weight | Shipping<br>Stack | LTL<br>Stacking | 53' T/L<br>Quantity |
|-----------|----------------|--------|-------|-------|--------------------|-------------------|-----------------|---------------------|
| 35 Gallon | 130 lbs.       | 36 ¾"  | 18 ¾" | 23 %" | 25 lbs.            | 10 High           | 9 High          | 1,050               |

## **Features**

- · Streamlined body style
- Ergonomically designed foot pocket with molded-in step
- European style recessed upper lift pocket
- 10" wheels are standard
- Easily installed steel lower lift bar
- Designed for fully-automated and semi-automated systems
- Available in eight (8) standard colors