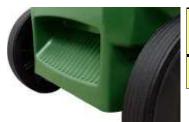

## **Features**

- · Streamlined body style
- Ergonomically designed foot pocket with molded-in step
- European style recessed upper lift pocket
- 10" wheels are standard
- Easily installed steel lower lift bar
- Designed for fully-automated and semi-automated systems
- Available in eight (8) standard colors