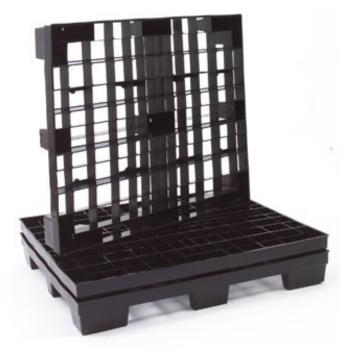

## **SKIDMARX®**

## **SKID4048**

| Model                 | SKID4048                       |
|-----------------------|--------------------------------|
| Entry                 | 4-Way                          |
| Material              | Recycled Resins                |
| Length                | 48.00 in.                      |
| Width                 | 40.00 in.                      |
| Height                | 6.00 in                        |
| Weight                | Less than 16 lbs               |
| Dynamic Load          | 1,500 lbs                      |
| Truckload<br>Quantity | 868-48' truck<br>930-53' truck |

## Affordable Enough to Use One Way Durable Enough for Repeated Use

- Nine Leg Open Deck Construction
- Can handle as much as 2,000 pounds evenly distributed uniform load
- For Extended Life in a closed loop we recommend a 1500 pound or less load
- Nestable: 31 nested Skidmarx pallets to make a stack 8 feet tall
- 100% Recyclable
- One Piece injection molded
- Drain holes, steam cleanable