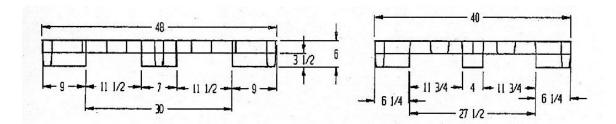

## **SKID4048**

| Model                 | SKID4048                       |
|-----------------------|--------------------------------|
| Entry                 | 4-Way                          |
| Material              | Recycled Resins                |
| Length                | 48.00 in.                      |
| Width                 | 40.00 in.                      |
| Height                | 6.00 in                        |
| Weight                | Less than 16 lbs               |
| Dynamic Load          | 1,500 lbs                      |
| Truckload<br>Quantity | 868-48' truck<br>930-53' truck |