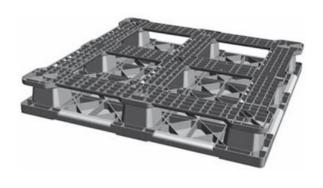

## 45 x 45 Square Pallet with Solid Deck and Base N446C ACM & N446C PE

| Model                | N446C ACM                        | N446C PE                         |
|----------------------|----------------------------------|----------------------------------|
| Entry                | 4-Way                            | 4-Way                            |
| Length               | 45.0 in.                         | 45.0 in.                         |
| Width                | 45.0 in.                         | 45.0 in.                         |
| Height               | 6.4 in.                          | 6.4 in.                          |
| Static Load          | 17,600 lbs                       | 17,600 lbs                       |
| Dynamic Load         | 3,000 lbs                        | 3,000 lbs                        |
| Edge Racking<br>Load | 1,300 lbs                        | 1,300 lbs                        |
| Weight               | 38.5 lbs                         | 34.0 lbs                         |
| Pallets per<br>Stack | 15                               | 15                               |
| Material             | ACM (Recycled)                   | Recycled HDPE                    |
| Bottom Deck          | Snap-on cruciform perimeter base | Snap-on cruciform perimeter base |

## **FEATURES**

- ACM pallets most suitable for export & one-way shipments
- PE pallets are manufactured for longer term multi-trip shipping and are easy to clean
- PE pallets are suitable for packaged food items, but not approved for direct food contact
- Allows for safe double stacking
- Low-cost plastic pallet
- Cubes Out shipping containers to save costs
- Designed for Super Sack® & drum loads
- Impervious to acids, fats, solvents & odors
- Resists water absorption & bacteria growth
- Inert to infestation, mold & mildew
- Consistently dimensional accurate
- Exempt from ISPM 15 shipping regulation