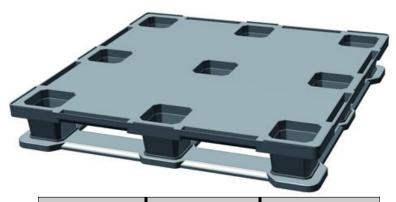

## 45 x 45 Square Pallet with Solid Deck and Base N446C ACM & N446C PE

| Model                | N446C ACM                        | N446C PE                         |
|----------------------|----------------------------------|----------------------------------|
| Entry                | 4-Way                            | 4-Way                            |
| Length               | 45.0 in.                         | 45.0 in.                         |
| Width                | 45.0 in.                         | 45.0 in.                         |
| Height               | 6.4 in.                          | 6.4 in.                          |
| Static Load          | 17,600 lbs                       | 17,600 lbs                       |
| Dynamic Load         | 3,000 lbs                        | 3,000 lbs                        |
| Edge Racking<br>Load | 1,300 lbs                        | 1,300 lbs                        |
| Weight               | 38.5 lbs                         | 34.0 lbs                         |
| Pallets per<br>Stack | 15                               | 15                               |
| Material             | ACM (Recycled)                   | Recycled HDPE                    |
| Bottom Deck          | Snap-on cruciform perimeter base | Snap-on cruciform perimeter base |

## **FEATURES**

- ACM pallets most suitable for export & one-way shipments
- PE pallets are manufactured for longer term multi-trip shipping and are easy to clean
- PE pallets are suitable for packaged food items, but not approved for direct food contact
- Allows for safe double stacking
- Low-cost plastic pallet
- Cubes Out shipping containers to save costs
- Designed for Super Sack® & drum loads
- Impervious to acids, fats, solvents & odors
- Resists water absorption & bacteria growth
- Inert to infestation, mold & mildew
- Consistently dimensional accurate
- Exempt from ISPM 15 shipping regulation