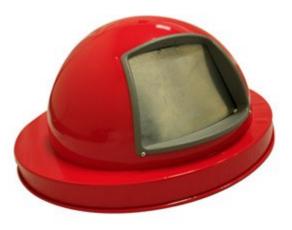

## **DOME TOP PUSH LID** for STEEL MESH CONTAINER

Dome top lid for outdoor expanded metal waste receptacle. This durable steel lid with enclosed dome top helps keep waste out of sight and keeps rain or snow out of trash receptacle.

## Features

- · Enclosed dome top helps keep waste out of sight
- · Self-closing swing-action door
- · Lid easily snaps into place on the Steel Mesh Trash Receptacle
- Made of 20 gauge steel
- · Available in Black, Red, Green, Blue or Sliver
- · Keeps rain or snow out of trash receptacle