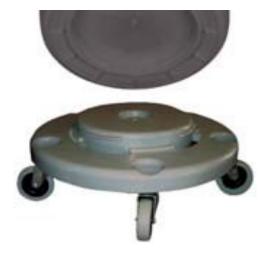

## **DOLLY** for 32 GALLON CONTAINER

Dolly with five (5) casters and drainage holes for the 32 gallon container. Heavy duty non-marking casters are 3" in diameter.

## Features

- · Dolly twists on and off without tools
- Heavy duty 3" casters are non-marking
- Sold in cases of 2 units
- Case weight is 16.5 lbs.
- · Exceeds normal performance requirements
- Five (5) drainage holes
- · Casters are replaceable