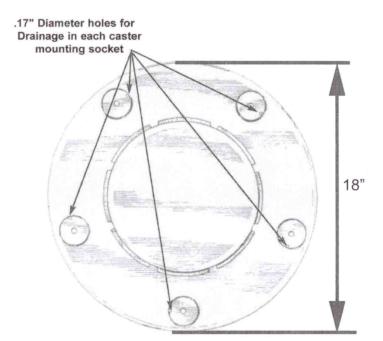

## **DOLLY** for 32 GALLON CONTAINER

Dolly with five (5) casters and drainage holes for the 32 gallon container. Heavy duty non-marking casters are 3" in diameter.

## Features

- · Dolly twists on and off without tools
- Heavy duty 3" casters are non-marking
- Sold in cases of 2 units
- Case weight is 16.5 lbs.
- · Exceeds normal performance requirements
- Five (5) drainage holes
- · Casters are replaceable