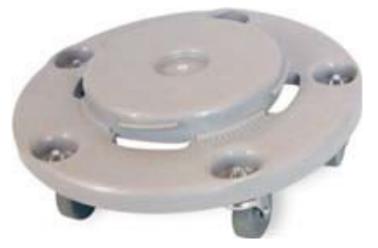

## **DOLLY** for 32 GALLON CONTAINER

Dolly with five (5) casters and drainage holes for the 32 gallon container. Heavy duty non-marking casters are 3" in diameter.

## Features

- · Dolly twists on and off without tools
- Heavy duty 3" casters are non-marking
- Sold in cases of 2 units
- Case weight is 16.5 lbs.
- · Exceeds normal performance requirements
- Five (5) drainage holes
- · Casters are replaceable