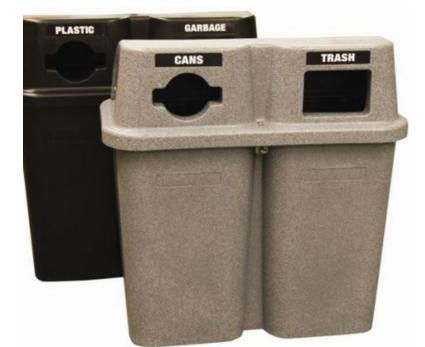

## BULLSEYE DUO RECYCLING STATION

The Bullseye Duo offers the convenience of waste and recycling combined in one convenient station. Dual-stream collection in a space savings design. This container combines high-end quality at a reasonable price.

|  |                  | Capacity       | Height | Width | Depth |
|--|------------------|----------------|--------|-------|-------|
|  | Outside Unit     | 2 x 25 Gallons | 38"    | 36"   | 19.5" |
|  | Inner Containers | 2 x 25 Gallons | 27"    | 17"   | 17"   |

## Features

- Waste and Recycling combined in one station
- Two removable plastic liners included
- All hardware and hinges made of stainless steel
- Three sets of Recycling labels included to customize
- Meets and/or exceeds 25% recycled materials