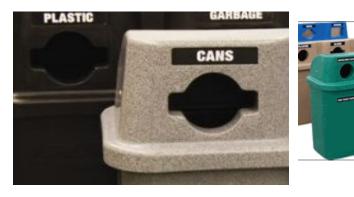

## BULLSEYE DUO RECYCLING STATION

The Bullseye Duo offers the convenience of waste and recycling combined in one convenient station. Dual-stream collection in a space savings design. This container combines high-end quality at a reasonable price.

## Features

- Waste and Recycling combined in one station
- Two removable plastic liners included
- All hardware and hinges made of stainless steel
- Three sets of Recycling labels included to customize
- Meets and/or exceeds 25% recycled materials

## Colors Available

- Sandstone
- Graystone
- Greenstone
- Blue
- Green
- Gray
- Black
- Yellow
- Red