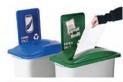

# WASTE WATCHER

Waste Watchers are the most versatile, customizable recycling containers on the market. These bins will take your recycling and waste collection system from good to great! Ideal for office and school collection, the Waste Watcher containers are designed with a variety of lid and signage options. This allows for a clean sort and the ability to easily expand your recycling program.

Sign sign

Vented Lift Lid

Waste Lift Lid