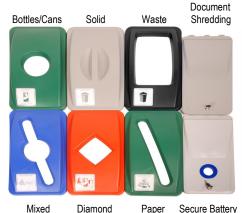

### Features

- · Easy grip handles
- · Multiple lid styles and colors at no additional cost
- · Internal hooks keep bag hidden
- · Lids fit other 'slim style' containers
- · Vented and solid lift lids now available

#### Stock Colors Available

- Blue and Green bases with Mobius loop
- Black and Grey bases (no stamp)
- · Blue, Green, Black and Grey lids