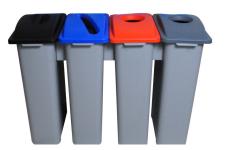

# WASTE WATCHER

Waste Watchers are the most versatile, customizable recycling containers on the market. These bins will take your recycling and waste collection system from good to great! Ideal for office and school collection, the Waste Watcher containers are designed with a variety of lid and signage options. This allows for a clean sort and the ability to easily expand your recycling program.

### Features

- · Easy grip handles
- · Multiple lid styles and colors at no additional cost
- · Internal hooks keep bag hidden
- · Lids fit other 'slim style' containers
- · Vented and solid lift lids now available

#### Stock Colors Available

- Blue and Green bases with Mobius loop
- Black and Grey bases (no stamp)
- · Blue, Green, Black and Grey lids