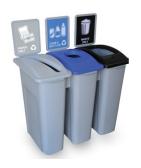

# WASTE WATCHER

Waste Watchers are the most versatile, customizable recycling containers on the market. These bins will take your recycling and waste collection system from good to great! Ideal for office and school collection, the Waste Watcher containers are designed with a variety of lid and signage options. This allows for a clean sort and the ability to easily expand your recycling program.

### Features

- · Easy grip handles
- · Multiple lid styles and colors at no additional cost
- · Internal hooks keep bag hidden
- · Lids fit other 'slim style' containers
- · Vented and solid lift lids now available

#### Stock Colors Available

- Blue and Green bases with Mobius loop
- Black and Grey bases (no stamp)
- · Blue, Green, Black and Grey lids