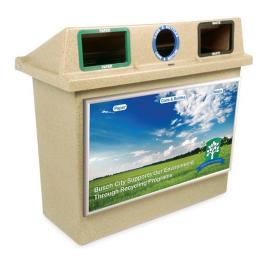

## **SUPER SORTER SERIES**

The Super Sorter Series are available in multiple sizes to accommodate your specific stream collection needs. They are built to be durable, long-lasting and easy to empty. Openings can be customized to fit your program with hot stamped labels that won't peel or fade and optional baffles for security and safety.

## Super Sorter Openings

- · Containers will not rust or dent
- Clearly marked openings
- · Includes easy to empty liners

## Accessories

- · Lockable to prevent tampering
- · Optional ground mounting kits, wheels, bag hooks
- Optional advertising signage

T.M. Fitzgerald & Associates 850 West Chester Pike, Suite 303 Havertown, PA 19083