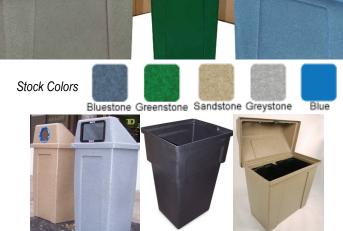

## Super Sorter Openings

- · Containers will not rust or dent
- Clearly marked openings
- · Includes easy to empty liners

## Accessories

- · Lockable to prevent tampering
- · Optional ground mounting kits, wheels, bag hooks
- Optional advertising signage

T.M. Fitzgerald & Associates 850 West Chester Pike, Suite 303 Havertown, PA 19083